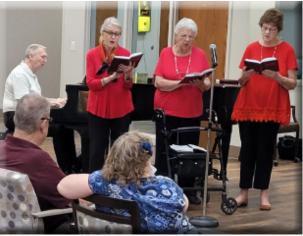

# Thurston Hamrick entertains participants with magic & laughter.

(Left to right) Music with The Golden Chorus & devotion with Pastor Derek Greene.

Jewelry For Alzheimer's - Misc. Jewelry
Connie Savel - Greetings Cards
Harold Davis - Easter Treats
Karla & Kristin Pursley - Personal Care Items
Perry & Florence Eury - Program Supplies
Bess Phifer - Greeting Cards & Magazines
Ruby McKinney - Craft Supplies
Marie Harrill - Ribbon
Rebecca Early - Misc. Items
Vickie Randall - Bingo Prizes