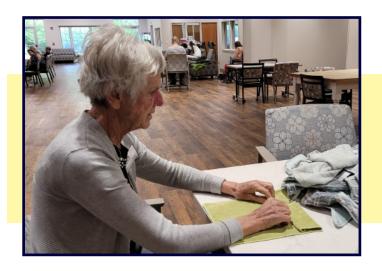

# "Mom used to..." AND MOM STILL CAN!

"Mom used to enjoy helping others."-

There's always an opportunity to help others while at LEC.

(Left) Participant Sue helps fold laundry so it's ready for the next day.