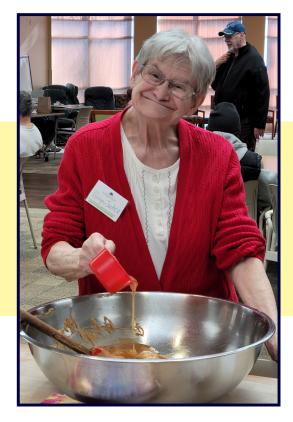

# "Mom used to be the best cook!"-

Nutritious meals are prepared daily. Chopping, stirring, & the occasional taste tests keep participants engaged.

(Right) Participant Ginger pours honey into a mixing bowl while making afternoon snack.