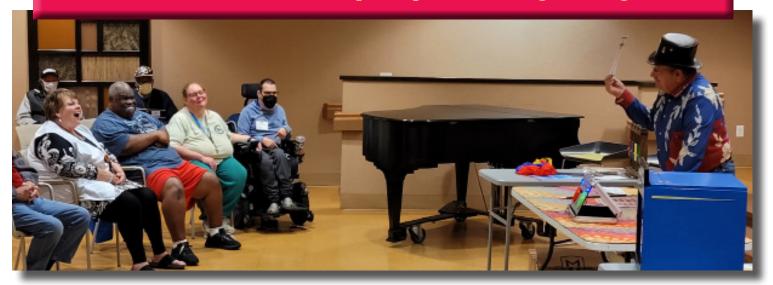

# Thurston Hamrick entertains participants with magic & laughter.

(Left to right) Music with The Golden Chorus & devotion with Pastor Derek Greene.

Jewelry For Alzheimer's - Misc. Jewelry
Connie Savel - Greetings Cards
Harold Davis - Easter Treats
Karla & Kristin Pursley - Personal Care Items
Perry & Florence Eury - Program Supplies
Bess Phifer - Greeting Cards & Magazines
Ruby McKinney - Craft Supplies
Marie Harrill - Ribbon
Rebecca Early - Misc. Items
Vickie Randall - Bingo Prizes